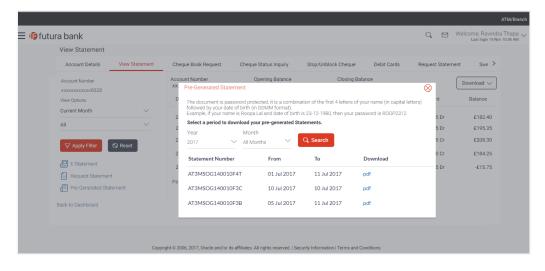

ed email address.

(3) Click **Proceed to** Unsubscribe. The success message of request submission appears.

## **18.2 Request Statement**

For more information on Request Statement, refer Request Statement transaction.

## **18.3 Pre-generated Statement**

Pre-generated statements are statements that have been generated by the core banking application, for an account earlier. Through this option, the user can view a statement that was generated previously – he may want to do this if he has missed a past statement for some reason. (Like accidentally deleting e-statements or misplacing his mail in case of a physical copy).

#### To download pre-generated statements:

1. Click **Pre-generated Statement** to download a pre-generated statement. The **Pre-generated Statement** screen appears.



#### **Pre-generated Statement**

### **Field Description**

#### Field Name Description

#### Period

Year The year for which the pre-generated statement to be generated.

Month The month for which the pre-generated statement to be generated.

- 2. From the **Period** list, select the desired year and month for which pre-generated statement is to be generated.
- 3. Click **Search** to generate the statement for the selected period.
- 4. Click **Download** column (.pdf) to save the statement.in pdf format.

## 19. Request Statement

A user may require the physical copy of an account statement for a certain period. The statement request feature enables users to request the bank for a physical copy of the statement of an account for a specific period. This physical copy will be mailed to t